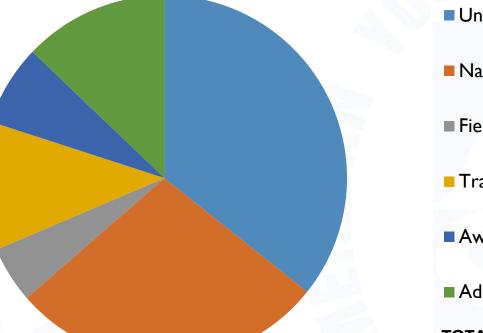

## **Region Expenses**

Uniforms & Equip - \$25.00

National Fees - \$19.50

■ Field Fees - \$3.50

Training - \$8.00

Awards - \$5.00

Administration - \$9.00

**TOTAL EXPENSES - \$70.00** 